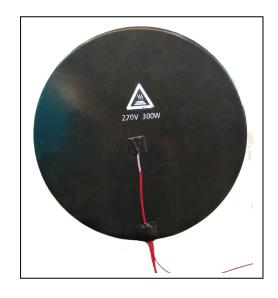

3D Printer Black Round Heating Mat OD300mm 220V 300W

3D Printer Brick Heat Mat 500X500mm 240V 1500W