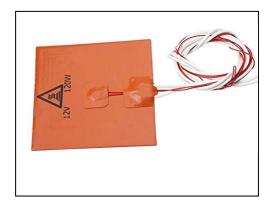

## Products pictures show:

Cr-10 Ender Printer UL Silicone Hotbed 310X310mm 220/110V 750W

3D Printer Black Hot Plate 400X400mm 120V 1000W

3D Printer Brick Mat Heaters 300X400mm 110/220V 600W

3D Printer Heating Pad 200X200MM 12V 120W