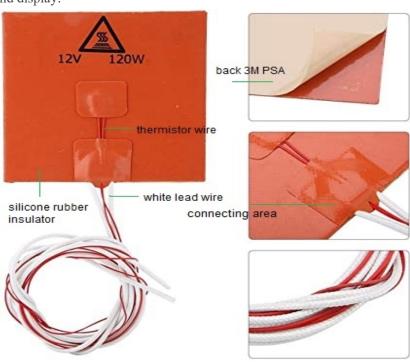

## Specification for 3D Printer's Hotbed Heat Pad

3D printer's silicone rubber hotbed or heat pad heating pad heat mat heating mat hot plate heating blanket is made of high temperature—resistant, strong dielectric insulation silicone rubber with much even heat, very good fir 3D printer's ink melt by various temperature under optional wattage and dimension. It can be pasted onto the aluminum plate of 3D printers with 3M PSA or fixed by screw with preformed holes or both. The NTC 100K 3950 thermistor onto the 3D printers gives it capability of temperature sense and temperature controlling by the thermostat connected. The 3D printer's silicone rubber heat pad is flexible, can be used onto curving surface.

Features:

Color: Brick or orange

Material: Fiberglass fabric coated silicone rubber

Thickness:1.5MM

Temperature sensor: NTC 100K 3950 thermistor

Back PSA adhesive: 3M 468 200MP

Dimension: Optional size:100X100MM, 120X120MM,150X150MM,200X200MM, 250X250MM

## Product description and display: