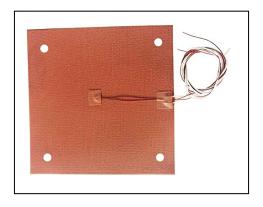

## Specification for 3D Printer's Hotbed Heat Pad

3D printer's silicone rubber hotbed or heat pad heating pad heat mat heating mat hot plate heating blanket is made of high temperature—resistant, strong dielectric insulation silicone rubber with much even heat, very good fir 3D printer's ink melt by various temperature under optional wattage and dimension. It can be pasted onto the aluminum plate of 3D printers with 3M PSA or fixed by screw with preformed holes or both. The NTC 100K 3950 thermistor onto the 3D printers gives it capability of temperature sense and temperature controlling by the thermostat connected. The 3D printer's silicone rubber heat pad is flexible, can be used onto curving surface.

## Product description and display: